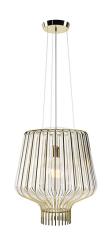

# : Fabbian

## SAYA

### F47A2100

Gio Minelli & Marco Fossati





#### Description

Pendant lamp with transparent blown glass diffuser with gold-plated metal structure.



#### **Dimensions**



Voltage

220-240V

Socket

#### Light source and alternative bulbs

cod. A10231C01

E27 1x22W - LED Max Watt. 150W

#### Material

Glass - Metal

#### Available diffuser colours

Transparent

Other colours available

#### Available structure colours

Gold

Other colours available

### Not included accessories

Bulb

#### Weight Lamp

Net: 0 kg

Gross weight: 0 kg Number of boxes: 2

#### **Packaging**

Volume: 0 m<sup>3</sup>

#### **Specs**

EAC

IP20

#### In the same family



Pendant

Pendant