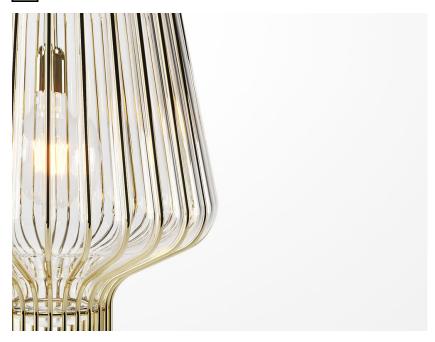

#### Description

Pendant lamp with transparent blown glass diffuser with gold-plated metal structure.

#### Material

Glass - Metal

#### Available diffuser colours

Transparent

Other colours available

#### Available structure colours

Gold

Other colours available